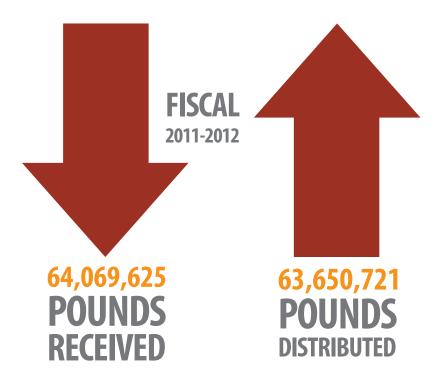

To alleviate hunger through the gathering and distribution of food while encouraging self-sufficiency, collaboration, advocacy and education.

POUNDS OF FOOD DISTRIBUTED IN FISCAL YEAR 2010-2011 74,250,076

POUNDS OF FOOD DISTRIBUTED IN FISCAL YEAR 2011-2012 63,650,721