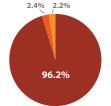

### **EXPENDITURES**

| Program Services     | 109,269,161 | <b>95.4</b> % |
|----------------------|-------------|---------------|
| Fundraising          | 2,756,221   | 2.4%          |
| Management & General | 2,544,295   | 2.2%          |
|                      | 114.569.677 | 100%          |

95.4%

St. Mary's Food Bank Alliance, a non-profit corporation, utilizes 95.4% of every donation to support its mission-driven services.

NOTE: This statement of revenue, allocations and expenses is the responsibility of St. Mary's Food Bank Alliance management. The Food Bank maintains a system of internal accounting controls designed to provide reasonable assurance that transactions are properly executed and recorded in all material aspects. Assets are safeguarded, and established policies and procedures are carefully followed. A complete, certified public audit report is available from the Food Bank. For more information, contact the Food Bank at finance@firstfoodbank.org with your name and mailing address.